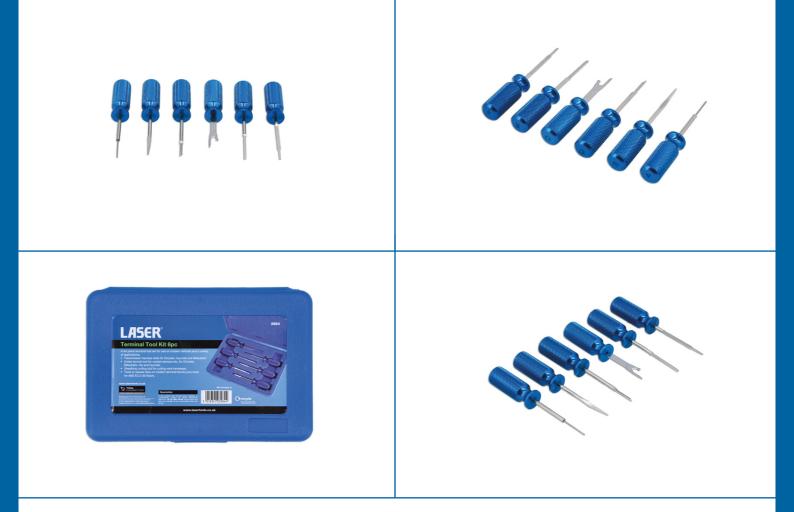

## **Terminal Tool Kit 6pc**

A six piece terminal tool set for use on modern vehicles across a variety of applications. A transmission harness tools for Chrysler, Hyundai and Mitsubishi. B - tool to release tabs on modern terminal blocks. C - under bonnet tool for coolant sensors etc. for Chrysler, Hyundai, Kia and Mitsubishi. D - sheath cutting tool for cutting wire harnesses - allows easy access for trouble shooting. E - ABS ECU 55pin tool for use on BMW, GM, Hyundai, Jeep, Jaguar, Kia, Mercedes-Benz, Volkswagen and Volvo. F - ABS ECU 35pin tool for use on Audi, BMW, Chrysler, Ford, GM, Infiniti, Jaguar, Mazda, Mercedes-Benz, Mitsubishi, Nissan, Porsche, Saab, Subaru, Suzuki, Volkswagen and Volvo.

## **Additional Information**

- A six piece terminal tool set for use on modern vehicles across a variety of applications.
- Transmission harness tools for Chrysler, Hyundai and Mitsubishi.
- Under bonnet tool for coolant sensors etc. for Chrysler, Hyundai, Kia and Mitsubishi.
- Sheathing cutting tool for cutting wire harnesses.
- Tools to release tabs on modern terminal blocks plus tools for ABS ECU (35/55pin).