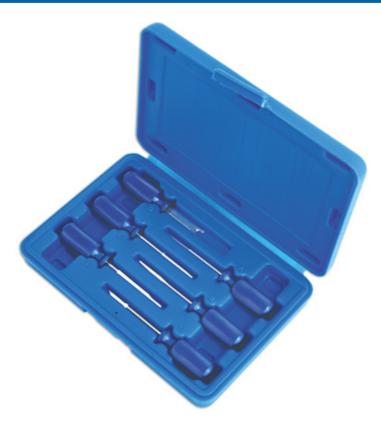

## **Terminal Tool Kit 6pc**

A six piece terminal tool set for use on modern vehicles across a variety of applications. A transmission harness tools for Chrysler, Hyundai and Mitsubishi. B - tool to release tabs on modern terminal blocks. C - under bonnet tool for coolant sensors etc. for Chrysler, Hyundai, Kia and Mitsubishi. D - sheath cutting tool for cutting wire harnesses - allows easy access for trouble shooting. E - ABS ECU 55pin tool for use on BMW, GM, Hyundai, Jeep, Jaguar, Kia, Mercedes-Benz, Volkswagen and Volvo. F - ABS ECU 35pin tool for use on Audi, BMW, Chrysler, Ford, GM, Infiniti, Jaguar, Mazda, Mercedes-Benz, Mitsubishi, Nissan, Porsche, Saab, Subaru, Suzuki, Volkswagen and Volvo.

## **Additional Information**

- A six piece terminal tool set for use on modern vehicles across a variety of applications.
- Transmission harness tools for Chrysler, Hyundai and Mitsubishi.
- Under bonnet tool for coolant sensors etc. for Chrysler, Hyundai, Kia and Mitsubishi.
- Sheathing cutting tool for cutting wire harnesses.
- Tools to release tabs on modern terminal blocks plus tools for ABS ECU (35/55pin).